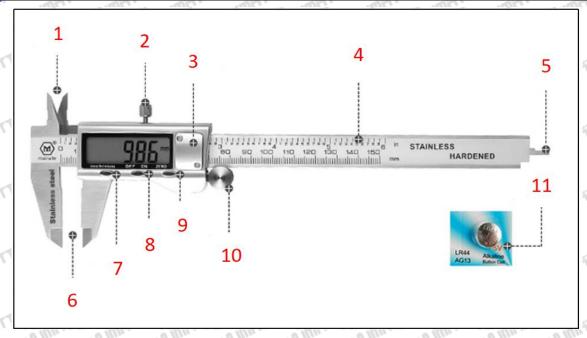

## 2.1. 095030-5630 Injector Valve Stem Measuring Tools

Mob/Whatsapp: +86 13410541523 Tel: +8675523215133

Email: ruby@shumatt.com Website: www.shumatt.com

Pic No.3

| 1. Inner diameter measuring claw | 7. inch/mm metric and inch conversion button |
|----------------------------------|----------------------------------------------|
| 2. Limit screw                   | 8. OFF/ON power button                       |
| 3. Battery installation place    | 9. ZERO button                               |
| 4. Ruler body                    | 10. Push roller                              |
| 5. depth measurement             | 11. Button battery                           |
| 6. depth measurement             | 1 SHOW SHOW SHOW SHOW                        |