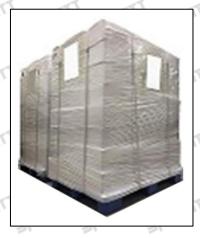

Pallet Shipping: Use fumigation free and recycling trays that meet export requirements, and use white wrapping protective film to wrap and bind with cable ties for the outside, such as picture No. 6, also, the products can be packaged according to customers' requirements.

Website: www.shumatt.com

Pic No. 6

SHUMFT

**Pallet Shipping:** Use pallet that meet export requirements, and use white wrapping protective film to wrap and bind with cable ties

Mob/Whatsapp: +86 13410541523 Tel: +8675523215133