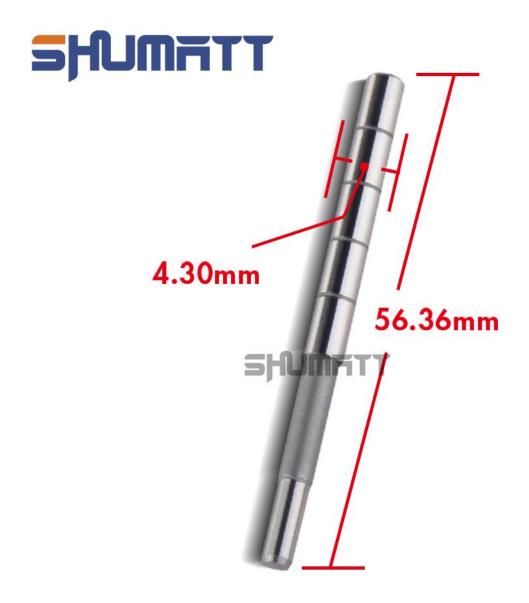

# (1) Injector Valve Stem Spare Parts List

| No.         | 1                           | 2                          | 3                                                                                                                                                                                                                                                                                                                                                                                                                                                                                                                                                                                                                                                                                                                                                                                                                                                                                                                                                                                                                                                                                                                                                                                                                                                                                                                                                                                                                                                                                                                                                                                                                                                                                                                                                                                                                                                                                                                                                                                                                                                                                                                             |
|-------------|-----------------------------|----------------------------|-------------------------------------------------------------------------------------------------------------------------------------------------------------------------------------------------------------------------------------------------------------------------------------------------------------------------------------------------------------------------------------------------------------------------------------------------------------------------------------------------------------------------------------------------------------------------------------------------------------------------------------------------------------------------------------------------------------------------------------------------------------------------------------------------------------------------------------------------------------------------------------------------------------------------------------------------------------------------------------------------------------------------------------------------------------------------------------------------------------------------------------------------------------------------------------------------------------------------------------------------------------------------------------------------------------------------------------------------------------------------------------------------------------------------------------------------------------------------------------------------------------------------------------------------------------------------------------------------------------------------------------------------------------------------------------------------------------------------------------------------------------------------------------------------------------------------------------------------------------------------------------------------------------------------------------------------------------------------------------------------------------------------------------------------------------------------------------------------------------------------------|
| Image       | EN   END                    |                            |                                                                                                                                                                                                                                                                                                                                                                                                                                                                                                                                                                                                                                                                                                                                                                                                                                                                                                                                                                                                                                                                                                                                                                                                                                                                                                                                                                                                                                                                                                                                                                                                                                                                                                                                                                                                                                                                                                                                                                                                                                                                                                                               |
| umriTT      | ATT COMPATT OF THE PARTY OF | METT CHIEFTT CHEET         | MITT ON THE TOTAL OF THE PARTY |
| Name        | Injector Valve Stem         | Injector Valve Stem Length | Injector Valve Stem diameter                                                                                                                                                                                                                                                                                                                                                                                                                                                                                                                                                                                                                                                                                                                                                                                                                                                                                                                                                                                                                                                                                                                                                                                                                                                                                                                                                                                                                                                                                                                                                                                                                                                                                                                                                                                                                                                                                                                                                                                                                                                                                                  |
| Description | /                           | L56.3mm                    | Ф <b>4.3</b> mm                                                                                                                                                                                                                                                                                                                                                                                                                                                                                                                                                                                                                                                                                                                                                                                                                                                                                                                                                                                                                                                                                                                                                                                                                                                                                                                                                                                                                                                                                                                                                                                                                                                                                                                                                                                                                                                                                                                                                                                                                                                                                                               |