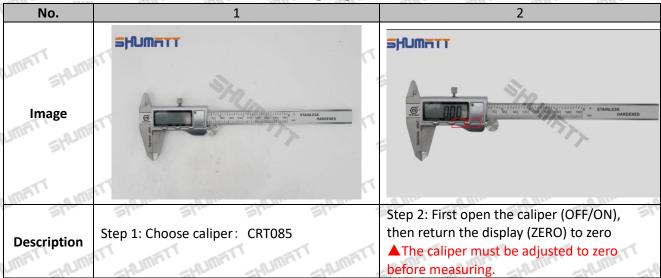

## 2.1. 095030-5630 Injector Valve Stem Measuring Tools

Mob/Whatsapp: +86 13410541523 Tel: +8675523215133

Email: ruby@shumatt.com Website: www.shumatt.com

Pic No.3

| 1. Inner diameter measuring claw | 7. inch/mm metric and inch conversion button |
|----------------------------------|----------------------------------------------|
| 2. Limit screw                   | 8. OFF/ON power button                       |
| 3. Battery installation place    | 9. ZERO button                               |
| 4. Ruler body                    | 10. Push roller                              |
| 5. depth measurement             | 11. Button battery                           |
| 6. depth measurement             | 1 SHOW SHOW SHOW SHOW                        |

# 2.2. 095030-5630 Injector Valve Stem Measuring Steps